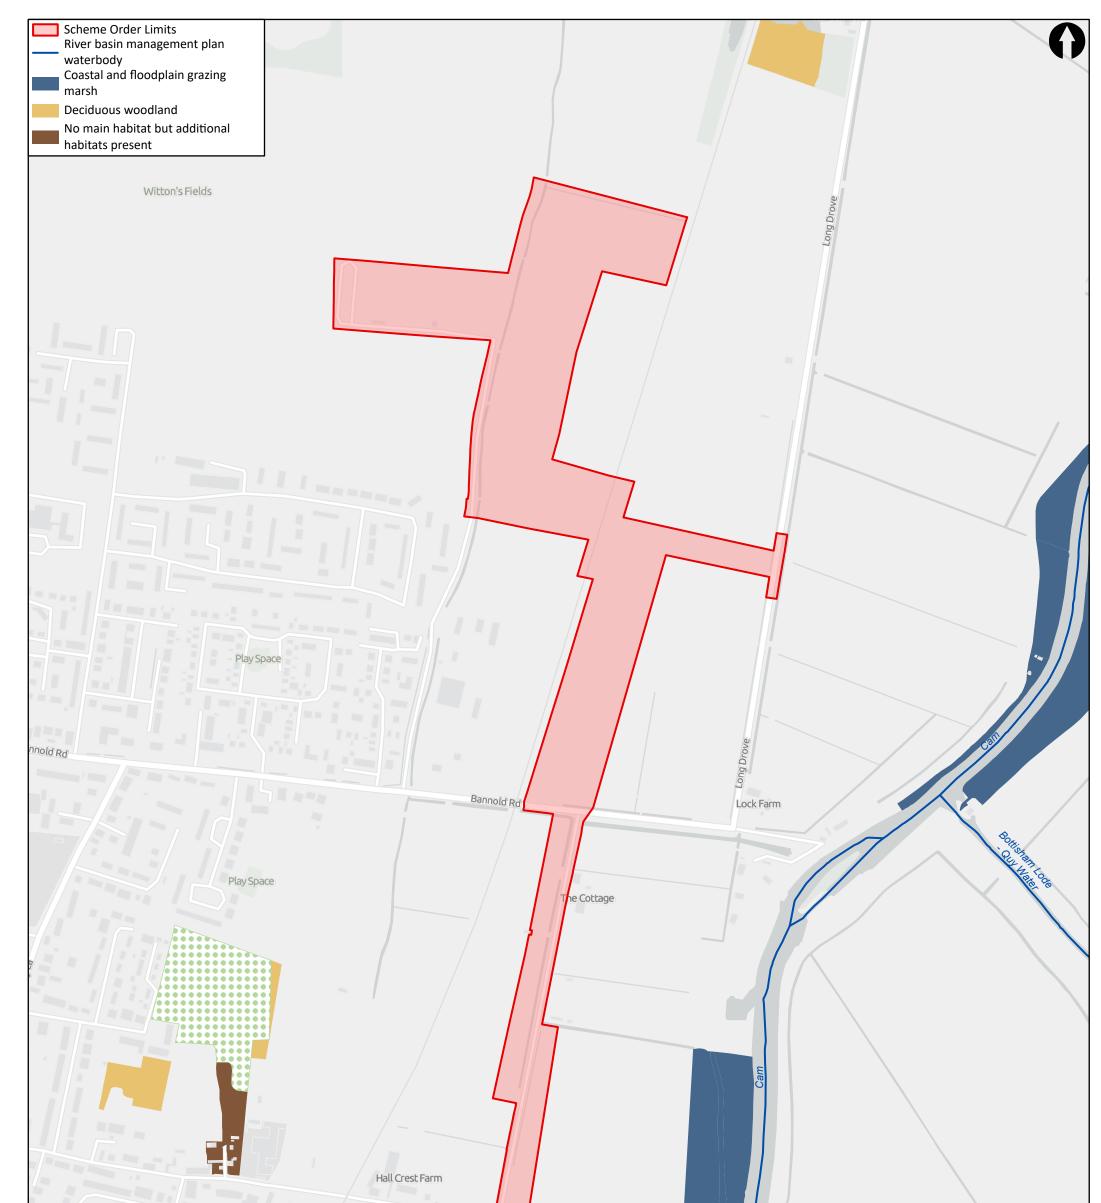

| Basemapping: Contains OS data © C<br>Contains data from OS Zoomstack<br>© Mott MacDonald Ltd.<br>This document is issued for the party which co | Services @One, 2023<br>ency, 2020. Habitat data, Natural England<br>crown Copyright and database right 2023<br>pammissioned it and for specific purposes connected on<br>neces of this document being relied upon by any other | vith the capti | oned project only.  | It should not the<br>ler purpose, ou | er relied upon by any other party or us<br>r containing any error or omission while | ed for any of | nerrororom | ission in data supplied to us by other parties.             | 0 50             | 100 1  | ⊐Metres<br>150 |
|-------------------------------------------------------------------------------------------------------------------------------------------------|--------------------------------------------------------------------------------------------------------------------------------------------------------------------------------------------------------------------------------|----------------|---------------------|--------------------------------------|-------------------------------------------------------------------------------------|---------------|------------|-------------------------------------------------------------|------------------|--------|----------------|
| М                                                                                                                                               | 22 Station Road                                                                                                                                                                                                                | Clier          |                     |                                      |                                                                                     |               |            | Title                                                       | Drawn<br>Checked |        |                |
| M                                                                                                                                               | Cambridge CB1 2JD<br>United Kingdom                                                                                                                                                                                            |                | $\left( OV \right)$ | e ev                                 | erydrop (<br><b>nwater</b> o'                                                       |               |            | Cambridge Waste Water Treatment Plant<br>Relocation Project | Approved         | _      |                |
| MOTT<br>MACDONALD                                                                                                                               | onited kingdoni                                                                                                                                                                                                                |                | an                  | glia                                 | nvater •                                                                            |               |            | Habitats and Water Bodies - Sheet 1                         | Scale at A       | 3      |                |
|                                                                                                                                                 |                                                                                                                                                                                                                                | Rev            | Date                | Drawn                                | Description                                                                         | Ch'k'd        | App'd      | 1                                                           | 1:5,000          | כ      |                |
|                                                                                                                                                 |                                                                                                                                                                                                                                | P1             | 26/01/23            | KL                                   | For Information                                                                     | AB            | CS         | Drawing Number                                              | Security         | Status | Rev            |
|                                                                                                                                                 |                                                                                                                                                                                                                                | P2             | 10/10/23            | SLG                                  | Scheme update                                                                       | IM            | МС         | Figure 4.16.1                                               | STD              | PRE    | P2             |