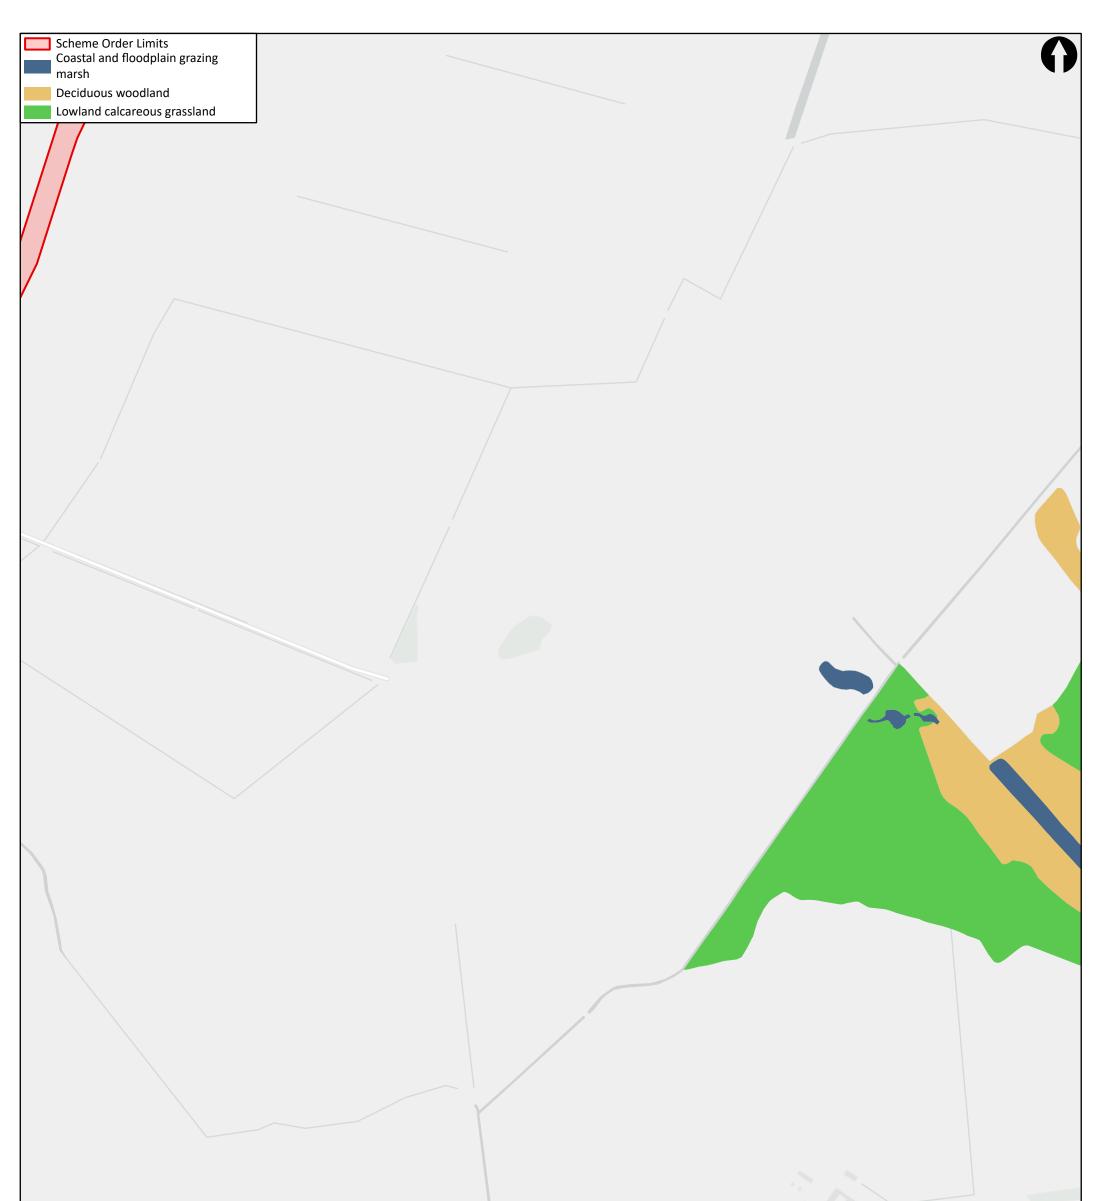

| Basemapping: Contains OS data © C<br>Contains data from OS Zoomstack<br>© Mott MacDonald Ltd.<br>This document is issued for the party which co | - Services @One, 2023<br>ency, 2020. Habitat data, Natural England 2<br>rown Copyright and database right 2023<br>ommissioned it and for specific purposes connected wit<br>nces of this document being relied upon by any other pr | n the captio |          |       |                                |        |       | Allicky Farm                          | 50          | 100 1  | 1Metres<br>50 |
|-------------------------------------------------------------------------------------------------------------------------------------------------|-------------------------------------------------------------------------------------------------------------------------------------------------------------------------------------------------------------------------------------|--------------|----------|-------|--------------------------------|--------|-------|---------------------------------------|-------------|--------|---------------|
| Μ                                                                                                                                               |                                                                                                                                                                                                                                     | Clien        |          |       | . (                            |        |       | Title                                 | Drawn       | KL     |               |
|                                                                                                                                                 | 22 Station Road<br>Cambridge CB1 2JD                                                                                                                                                                                                |              | 100      | eev   | eris drob 🗸                    |        |       | Cambridge Waste Water Treatment Plant | Checked     | AB     | 3             |
|                                                                                                                                                 | United Kingdom                                                                                                                                                                                                                      |              |          |       |                                |        |       | Relocation Project                    | Approved    | CS     | 5             |
| MOTT<br>MACDONALD                                                                                                                               | -                                                                                                                                                                                                                                   |              | ang      | gila  | ery drop (<br><b>nwater</b> of |        |       | Habitats and Water Bodies - Sheet 4   | Scale at A3 | 3      |               |
|                                                                                                                                                 |                                                                                                                                                                                                                                     | Rev          | Date     | Drawn | Description                    | Ch'k'd | App'd |                                       | 1:5,000     | )      |               |
|                                                                                                                                                 |                                                                                                                                                                                                                                     | P1           | 26/01/23 | KL    | For Information                | AB     | CS    | Drawing Number                        | Security    | Status | Rev           |
|                                                                                                                                                 |                                                                                                                                                                                                                                     | P2           | 10/10/23 | SLG   | Scheme update                  | IM     | МС    | Figure 4.16.4                         | STD         | PRE    | P2            |