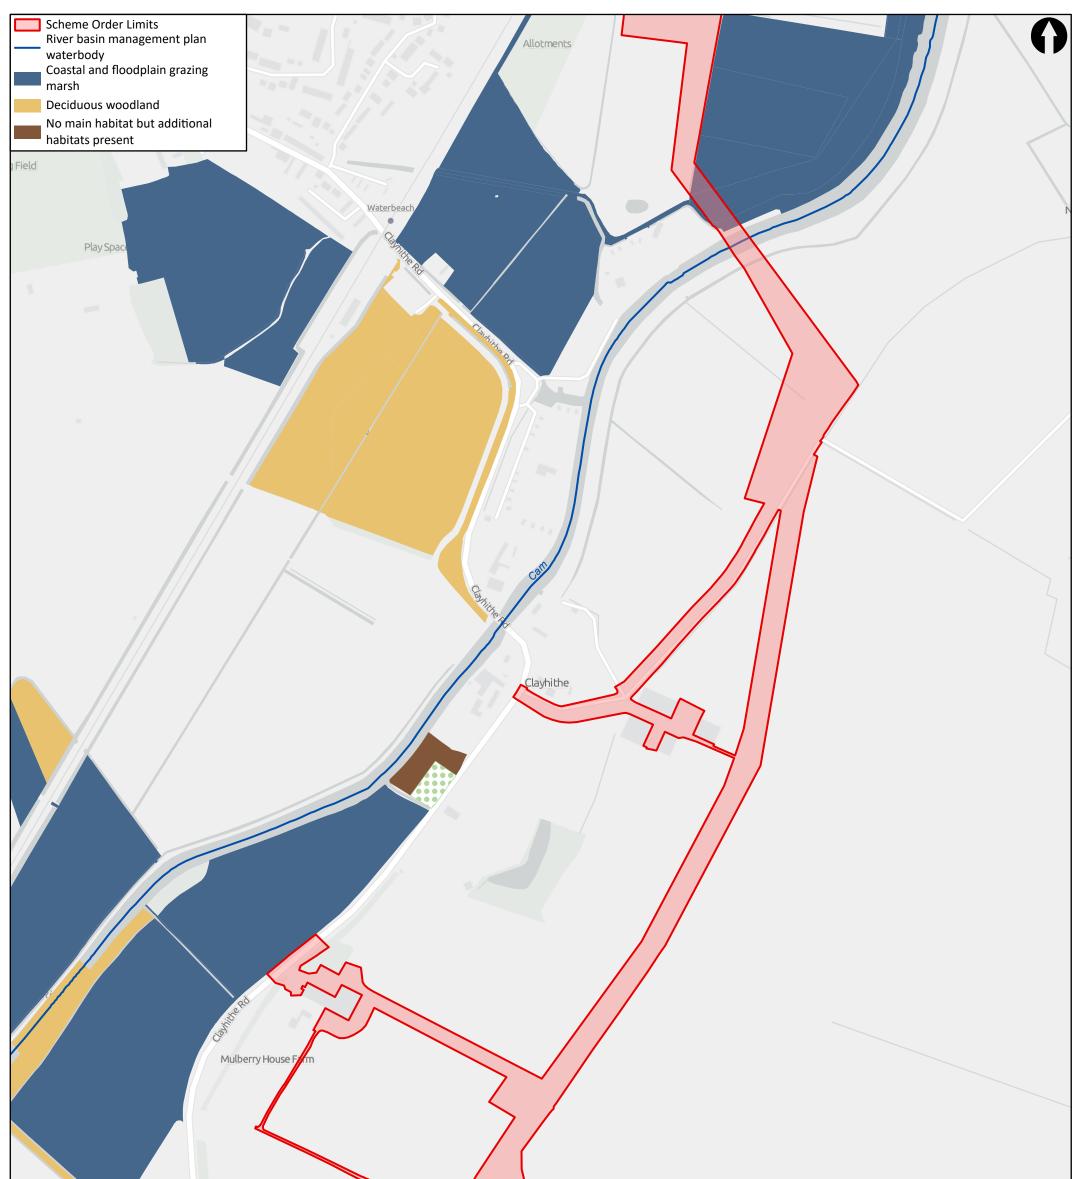

| Basemapping: Contains OS data © Cr<br>Contains data from OS Zoomstack<br>© Mott MacDonald Ltd.<br>This document is issued for the party which co | Eye Hall Farm<br>Services @One, 2023<br>ncy, 2020. Habitat data, Natural England 2<br>rown Copyright and database right 2023<br>mmissioned it and for specific purposes connected wi<br>ces of this document being relied upon by any other p | h the captionarty, or bein | ng used for any oth | It should not b<br>er purpose, or | e relied upon by any other party or us<br>containing any error or omission whi | sed for any ot | ner purpose.<br>1 error or om | ssion in data supplied to us by other parties. | 50               | 100 1  | 기Metres<br>150 |
|--------------------------------------------------------------------------------------------------------------------------------------------------|-----------------------------------------------------------------------------------------------------------------------------------------------------------------------------------------------------------------------------------------------|----------------------------|---------------------|-----------------------------------|--------------------------------------------------------------------------------|----------------|-------------------------------|------------------------------------------------|------------------|--------|----------------|
| M                                                                                                                                                | 22 Station Road                                                                                                                                                                                                                               | Clien                      |                     | 0 01                              | ava drop                                                                       |                |                               | Title<br>Cambridge Waste Water Treatment Plant | Drawn<br>Checked | A      |                |
| M                                                                                                                                                | Cambridge CB1 2JD<br>United Kingdom                                                                                                                                                                                                           |                            |                     | eev                               | erydrop (<br><b>nwater</b> o'                                                  |                |                               | Relocation Project                             | Approved         | C      | s              |
| MOTT<br>MACDONALD                                                                                                                                | 5                                                                                                                                                                                                                                             |                            | an                  | glia                              | nwater •                                                                       |                |                               | Habitats and Water Bodies - Sheet 2            | Scale at A       | 3      |                |
|                                                                                                                                                  |                                                                                                                                                                                                                                               | Rev                        | Date                | Drawn                             | Description                                                                    | Ch'k'd         | App'd                         |                                                | 1:5,000          | כ      |                |
|                                                                                                                                                  |                                                                                                                                                                                                                                               | P1                         | 26/01/23            | KL                                | For Information                                                                | AB             | CS                            | Drawing Number                                 | Security         | Status | Rev            |
|                                                                                                                                                  |                                                                                                                                                                                                                                               | P2                         | 10/10/23            | SLG                               | Scheme update                                                                  | IM             | МС                            | Figure 4.16.2                                  | STD              | PRE    | P2             |