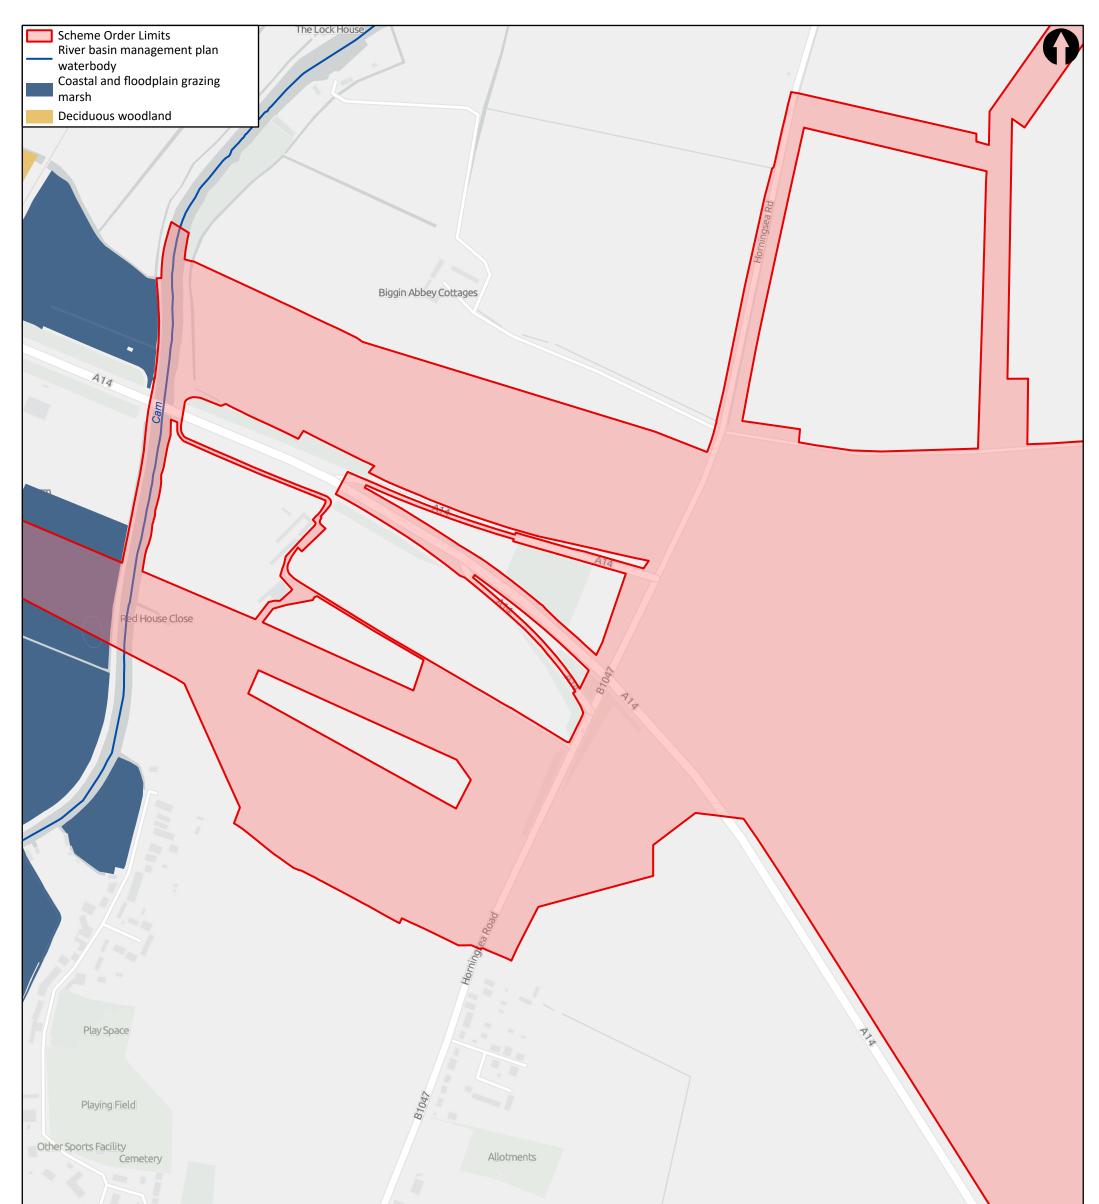

| Basemapping: Contains OS data © Cr<br>Contains data from OS Zoomstack<br>© Mott MacDonald Ltd.<br>This document is issued for the party which co | Eye Hall Farm<br>Services @One, 2023<br>ncy, 2020. Habitat data, Natural England 2<br>rown Copyright and database right 2023<br>mmissioned it and for specific purposes connected wi<br>ces of this document being relied upon by any other p | h the captionarty, or bein | ng used for any oth | It should not b<br>er purpose, or | e relied upon by any other party or us<br>containing any error or omission whi | sed for any ot | ner purpose.<br>1 error or om | ssion in data supplied to us by other parties. | 50               | 100 1  | 기Metres<br>150 |
|--------------------------------------------------------------------------------------------------------------------------------------------------|-----------------------------------------------------------------------------------------------------------------------------------------------------------------------------------------------------------------------------------------------|----------------------------|---------------------|-----------------------------------|--------------------------------------------------------------------------------|----------------|-------------------------------|------------------------------------------------|------------------|--------|----------------|
| M                                                                                                                                                | 22 Station Road                                                                                                                                                                                                                               | Clien                      |                     | 0 01                              | ava drop                                                                       |                |                               | Title<br>Cambridge Waste Water Treatment Plant | Drawn<br>Checked | A      |                |
| M                                                                                                                                                | Cambridge CB1 2JD<br>United Kingdom                                                                                                                                                                                                           |                            |                     | eev                               | erydrop (<br><b>nwater</b> o'                                                  |                |                               | Relocation Project                             | Approved         | C      | s              |
| MOTT<br>MACDONALD                                                                                                                                | 5                                                                                                                                                                                                                                             |                            | an                  | glia                              | nwater •                                                                       |                |                               | Habitats and Water Bodies - Sheet 2            | Scale at A       | 3      |                |
|                                                                                                                                                  |                                                                                                                                                                                                                                               | Rev                        | Date                | Drawn                             | Description                                                                    | Ch'k'd         | App'd                         |                                                | 1:5,000          | כ      |                |
|                                                                                                                                                  |                                                                                                                                                                                                                                               | P1                         | 26/01/23            | KL                                | For Information                                                                | AB             | CS                            | Drawing Number                                 | Security         | Status | Rev            |
|                                                                                                                                                  |                                                                                                                                                                                                                                               | P2                         | 10/10/23            | SLG                               | Scheme update                                                                  | IM             | МС                            | Figure 4.16.2                                  | STD              | PRE    | P2             |