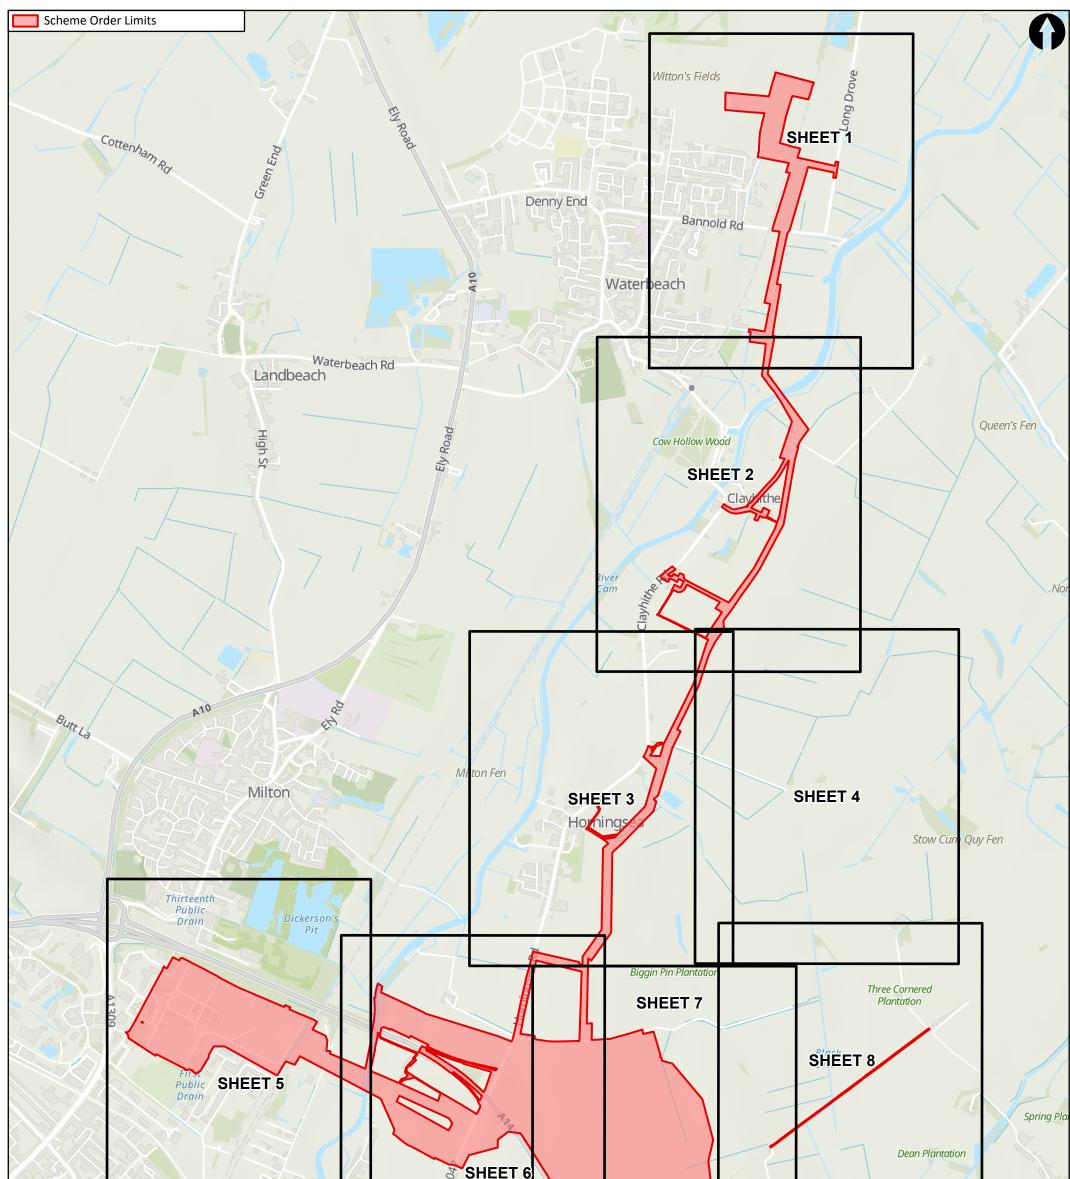

## Habitats and Water Bodies

Application Document Reference: 4.16 PINS Project Reference: WW010003 APFP Regulation No. 5(2)

Revision No. 02 16 October 2023

| Data Sources 2100<br>Scheme Order Limits: Anglian Wate<br>Basemanning: Contains OS data @                            | River<br>Cam<br>Pr Services @One, 2023 Ditton Meadows<br>Crown Copyright and database right 2023                   |               | Fen I                | Ditton                                          | o SHEET O                                                                      |                                   |                               | Chapman's Plantation                                                                                         |                                            |               | Ste                  |
|----------------------------------------------------------------------------------------------------------------------|--------------------------------------------------------------------------------------------------------------------|---------------|----------------------|-------------------------------------------------|--------------------------------------------------------------------------------|-----------------------------------|-------------------------------|--------------------------------------------------------------------------------------------------------------|--------------------------------------------|---------------|----------------------|
| © Mott MacDonald Ltd.<br>This document is issued for the party which<br>We accept no responsibility for the conseque | commissioned it and for specific purposes connected wit<br>ences of this document being relied upon by any other p | arty, or beir | ng used for any oth  | t should not b<br>er purp <mark>os</mark> e, or | e relied upon by any other party or us<br>containing any error or omission whi | ed for any oth<br>ch is due to an | her purpose.<br>n error or om |                                                                                                              | 1,000                                      | 12.75         | TMetres              |
| M<br>MOTT<br>MACDONALD                                                                                               | 22 Station Road<br>Cambridge CB1 2JD<br>United Kingdom                                                             | Clien         |                      | e ev<br>glia                                    | ery drop (<br><b>nwater</b> •                                                  |                                   |                               | Title<br>Cambridge Waste Water Treatment Plant<br>Relocation Project<br>Habitats and Water Bodies - Key Plan | Drawn<br>Checked<br>Approved<br>Scale at A |               | В                    |
| MACDONALD                                                                                                            |                                                                                                                    | Rev           | Date                 | Drawn                                           | Description                                                                    | Ch'k'd                            | App'd                         | ,<br>,                                                                                                       | 1:20,00                                    | 00            |                      |
|                                                                                                                      |                                                                                                                    | P1<br>P2      | 26/01/23<br>10/10/23 | KL<br>SLG                                       | For Information Scheme update                                                  | AB<br>IM                          | CS<br>MC                      | Drawing Number<br>Figure 4.16.0                                                                              | Security<br>STD                            | Status<br>PRE | <sup>Rev</sup><br>P2 |