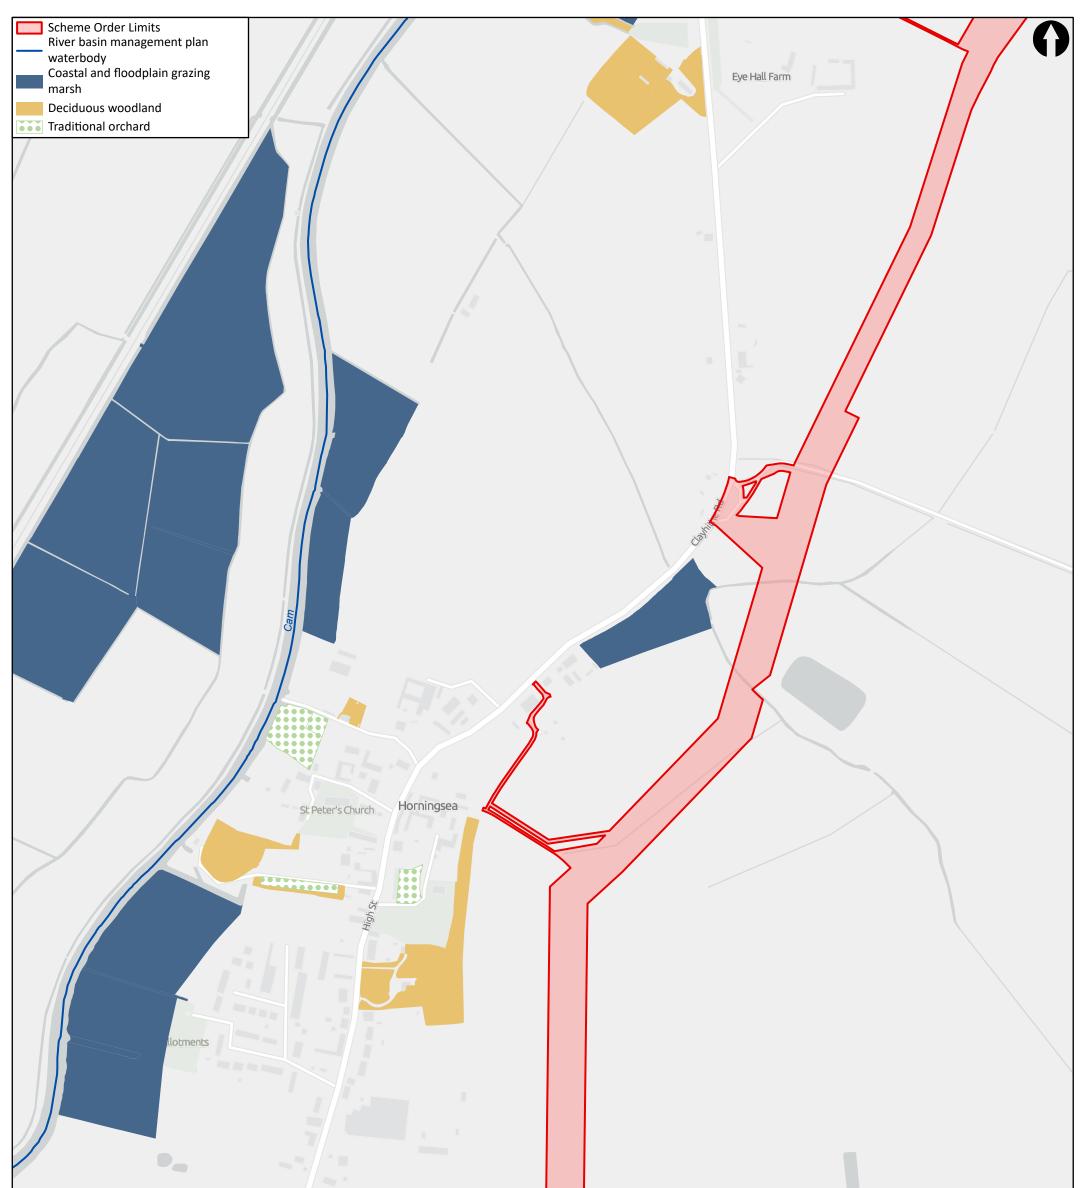

| Basemapping: Contains OS data © C<br>Contains data from OS Zoomstack<br>© Mott MacDonald Ltd.<br>This document is issued for the party which c | r Services @One, 2023<br>ency, 2020. Habitat data, Natural England 3<br>Crown Copyright and database right 2023<br>ommissioned it and for specific purposes connected w<br>nces of this document being relied upon by any other | ith the capti | oned project only. | It should not b | e relied upon by any other party or us<br>containing any error or omission whie | ed for any oth | ter purpose.<br>error or omi | ssion in data supplied to us by other parties.                       | 50                           | <br>100 1 | 1Metres<br>50 |
|------------------------------------------------------------------------------------------------------------------------------------------------|---------------------------------------------------------------------------------------------------------------------------------------------------------------------------------------------------------------------------------|---------------|--------------------|-----------------|---------------------------------------------------------------------------------|----------------|------------------------------|----------------------------------------------------------------------|------------------------------|-----------|---------------|
| M                                                                                                                                              | 22 Station Road<br>Cambridge CB1 2JD<br>United Kingdom                                                                                                                                                                          | Clien         |                    | e ev            | ery drop                                                                        |                |                              | Title<br>Cambridge Waste Water Treatment Plant<br>Relocation Project | Drawn<br>Checked<br>Approved |           | 3             |
| MOTT<br>MACDONALD                                                                                                                              |                                                                                                                                                                                                                                 | Rev           | Date               | glia<br>Drawn   | Description                                                                     | Ch'k'd         | App'd                        | Habitats and Water Bodies - Sheet 3                                  | Scale at A:<br>1:5,000       |           |               |
|                                                                                                                                                |                                                                                                                                                                                                                                 | P1            | 26/01/23           | KL              | For Information                                                                 | AB             | CS                           | Drawing Number                                                       | Security                     | Status    | Rev           |
|                                                                                                                                                |                                                                                                                                                                                                                                 | P2            | 10/10/23           | SLG             | Scheme update                                                                   | IM             | МС                           | Figure 4.16.3                                                        | STD                          | PRE       | P2            |