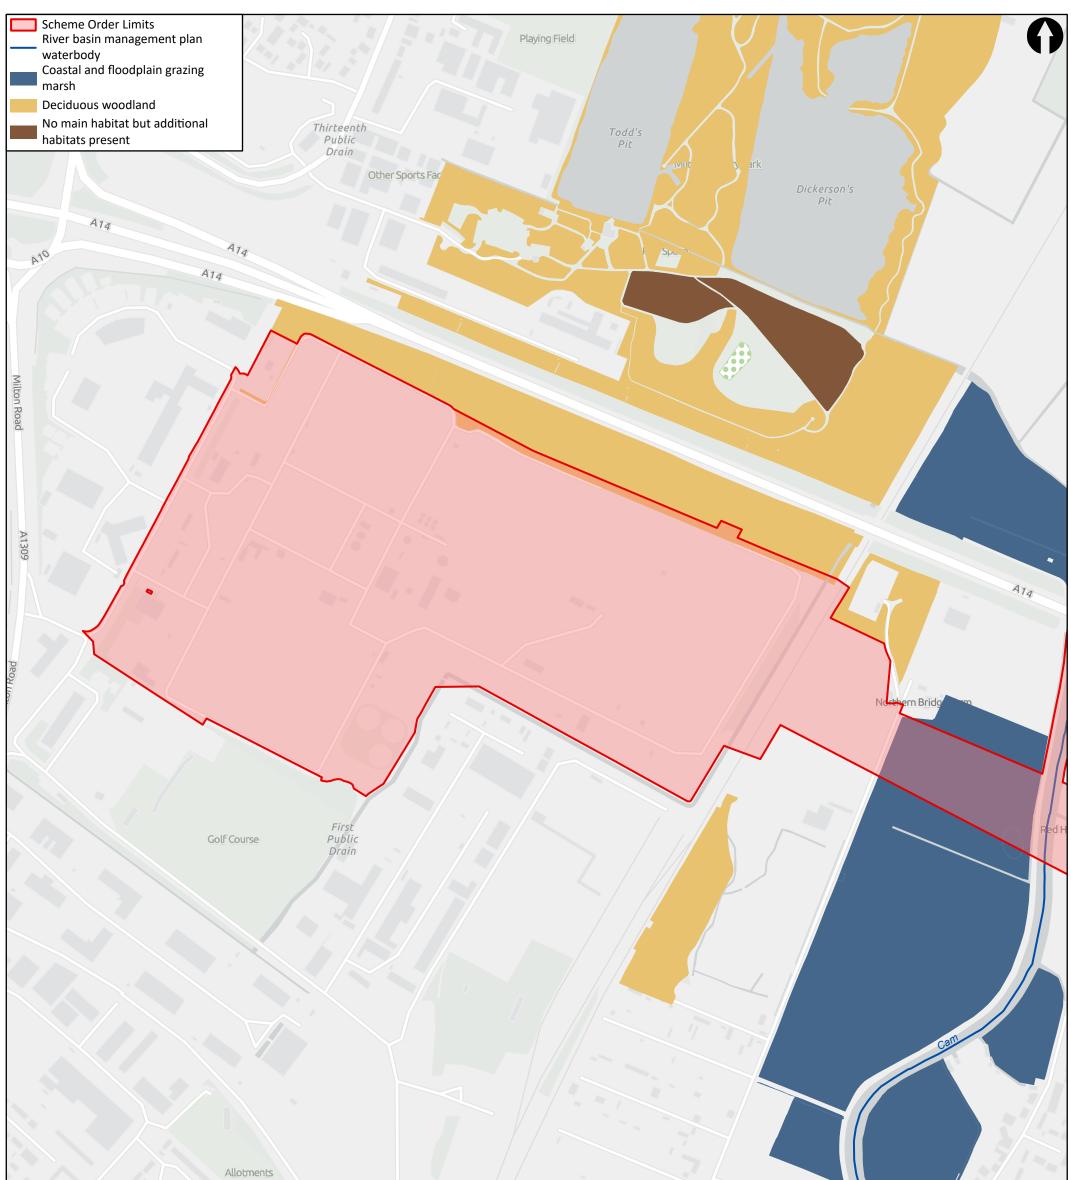

| Basemapping: Contains OS data © C<br>Contains data from OS Zoomstack<br>© Mott MacDonald Ltd.<br>This document is issued for the party which co | Services @One, 2023<br>ency, 2020. Habitat data, Natural England<br>crown Copyright and database right 2023<br>pammissioned it and for specific purposes connected on<br>neces of this document being relied upon by any other | vith the capti | oned project only.  | It should not the<br>ler purpose, ou | er relied upon by any other party or us<br>r containing any error or omission while | ed for any of | nerrororom | ission in data supplied to us by other parties.             | 0 50             | 100 1  | ⊐Metres<br>150 |
|-------------------------------------------------------------------------------------------------------------------------------------------------|--------------------------------------------------------------------------------------------------------------------------------------------------------------------------------------------------------------------------------|----------------|---------------------|--------------------------------------|-------------------------------------------------------------------------------------|---------------|------------|-------------------------------------------------------------|------------------|--------|----------------|
| М                                                                                                                                               | 22 Station Road                                                                                                                                                                                                                | Clier          |                     |                                      |                                                                                     |               |            | Title                                                       | Drawn<br>Checked |        |                |
| M                                                                                                                                               | Cambridge CB1 2JD<br>United Kingdom                                                                                                                                                                                            |                | $\left( OV \right)$ | e ev                                 | erydrop (<br><b>nwater</b> o'                                                       |               |            | Cambridge Waste Water Treatment Plant<br>Relocation Project | Approved         | _      |                |
| MOTT<br>MACDONALD                                                                                                                               | onited kingdoni                                                                                                                                                                                                                |                | an                  | glia                                 | nvater •                                                                            |               |            | Habitats and Water Bodies - Sheet 1                         | Scale at A       | 3      |                |
|                                                                                                                                                 |                                                                                                                                                                                                                                | Rev            | Date                | Drawn                                | Description                                                                         | Ch'k'd        | App'd      | 1                                                           | 1:5,000          | כ      |                |
|                                                                                                                                                 |                                                                                                                                                                                                                                | P1             | 26/01/23            | KL                                   | For Information                                                                     | AB            | CS         | Drawing Number                                              | Security         | Status | Rev            |
|                                                                                                                                                 |                                                                                                                                                                                                                                | P2             | 10/10/23            | SLG                                  | Scheme update                                                                       | IM            | МС         | Figure 4.16.1                                               | STD              | PRE    | P2             |